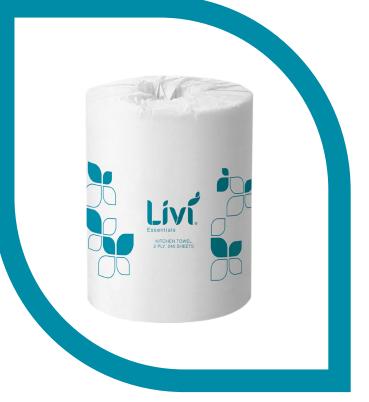

## **Livi Essentials Kitchen Towel Roll** 2 Ply 240 Sheets

# Livi Essentials Kitchen Towel Roll

2 Ply 240 Sheets

### PRACTICAL HAND TOWEL FOR YOUR MODERN KITCHEN

- Strong & high absorbent disposable hand towels
- Controlled usage with individual sheet perforation
- 100% sustainable virgin fibre, independently certified by PEFC